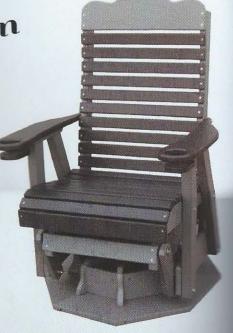

# SWIVEL GLIDERS

Adirondack Swivel Glider CHERRYWOOD & BLACK

# Float into Motion

Very sturdy base Stainless steel swivel

Available in: Adirondack Highback Rollback

Adirondack Swivel Glider BRIGHT ORANGE & DARK GRAY

1/-1

Highback Swivel Glider BLACK & DARK GRAY

12