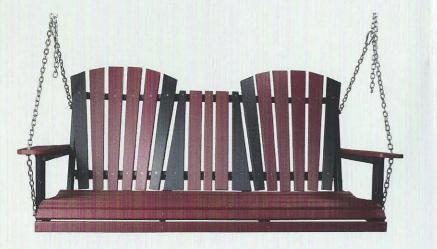

## ROLLBACK

Available in Rockers, Benches, Gliders & Porch Swings

5' Rollback Swing with Console Open WEATHERWOOD

4' Rollback Bench WEATHERWOOD & TUDOR BROWN

5' Rollback Glider with Console Closed CEDAR & BLACK

2' Rollback Glider CEDAR & BLACK

4' Rollback Glider CEDAR & BLACK

5' Rollback Glider with Console Open CEDAR & BLACK

4' Rollback Swing

LIGHT GRAY & BLACK

5' Rollback Swing with Console Closed WEATHERWOOD

ALSO AVAILABLE: 2' Rollback Rocker (not pictured)