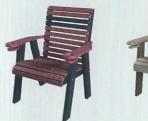

#### ECONO STYLE

Are you wanting some poly furniture, but think it too expensive? Consider our Econo Line. Our Econo Line is just this: Economy! We use the same plastic lumber as our other lines but it is not made quite as heavy-duty. Also there are not as many of those nice round edges and no cup holders. It is available only in our standard colors (see color chart, page 3) with a black base. The bearing hangers are powder coated to last many years of normal use. Zinc chains will be standard on the swings. The Econo Line is still assembled using stainless steel screws and bolts.

2' Econo Glider CEDAR & BLACK

4' Econo Glider CHERRYWOOD & BLACK 5' Econo Glider CEDAR & BLACK

4' Econo Swing CEDAR & BLACK

ALSO AVAILABLE: Econo End Table (not pictured)