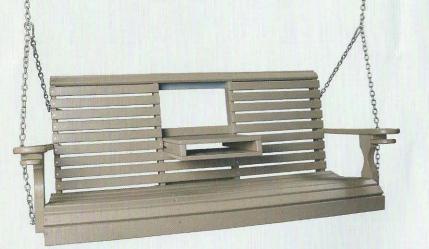

## ROLLBACK

Available in Rockers, Benches, Gliders & Porch Swings

5' Rollback Swing with Console Open WEATHERWOOD

4' Rollback Bench WEATHERWOOD & TUDOR BROWN

5' Rollback Glider with Console Closed CEDAR & BLACK

2' Rollback Glider CEDAR & BLACK

4' Rollback Glider CEDAR & BLACK

5' Rollback Glider with Console Open CEDAR & BLACK

4' Rollback Swing

LIGHT GRAY & BLACK

5' Rollback Swing with Console Closed WEATHERWOOD

ALSO AVAILABLE: 2' Rollback Rocker (not pictured)