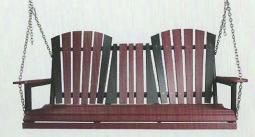

### Adirondack

5' Adirondack Swing with Console Open  $_{_{\rm WHITE}}$ 

2' Adirondack Rocker

WEATHERWOOD & TUDOR BROWN

2' Adirondack Glider

CHERRYWOOD & BLACK

4' Adirondack Glider CHERRYWOOD & BLACK

5' Adirondack Glider with Console Open CHERRYWOOD & BLACK

5' Adirondack Glider with Console Closed CHERRYWOOD & BLACK

4' Adirondack Swing

WHITE

5' Adirondack Swing with Console Closed WHITE

ALSO AVAILABLE: 2' or 4' Adirondack Benches (not pictured)