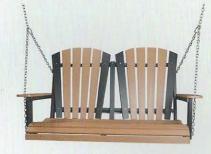

### Adirondack

5' Adirondack Swing with Console Open  $_{_{\rm WHITE}}$ 

2' Adirondack Rocker

WEATHERWOOD & TUDOR BROWN

2' Adirondack Glider

CHERRYWOOD & BLACK

4' Adirondack Glider CHERRYWOOD & BLACK

5' Adirondack Glider with Console Open CHERRYWOOD & BLACK

5' Adirondack Glider with Console Closed CHERRYWOOD & BLACK

4' Adirondack Swing

WHITE

5' Adirondack Swing with Console Closed WHITE

ALSO AVAILABLE: 2' or 4' Adirondack Benches (not pictured)