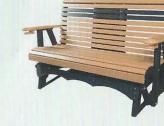

## ROLLBACK

Available in Rockers, Benches, Gliders & Porch Swings

5' Rollback Swing with Console Open WEATHERWOOD

4' Rollback Bench WEATHERWOOD & TUDOR BROWN

5' Rollback Glider with Console Closed CEDAR & BLACK

2' Rollback Glider CEDAR & BLACK

4' Rollback Glider CEDAR & BLACK

5' Rollback Glider with Console Open CEDAR & BLACK

4' Rollback Swing

LIGHT GRAY & BLACK

5' Rollback Swing with Console Closed WEATHERWOOD

ALSO AVAILABLE: 2' Rollback Rocker (not pictured)