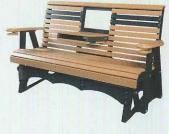

## ROLLBACK

Available in Rockers, Benches, Gliders & Porch Swings

5' Rollback Swing with Console Open WEATHERWOOD

4' Rollback Bench WEATHERWOOD & TUDOR BROWN

5' Rollback Glider with Console Closed CEDAR & BLACK

2' Rollback Glider CEDAR & BLACK

4' Rollback Glider CEDAR & BLACK

5' Rollback Glider with Console Open CEDAR & BLACK

4' Rollback Swing

LIGHT GRAY & BLACK

5' Rollback Swing with Console Closed WEATHERWOOD

ALSO AVAILABLE: 2' Rollback Rocker (not pictured)