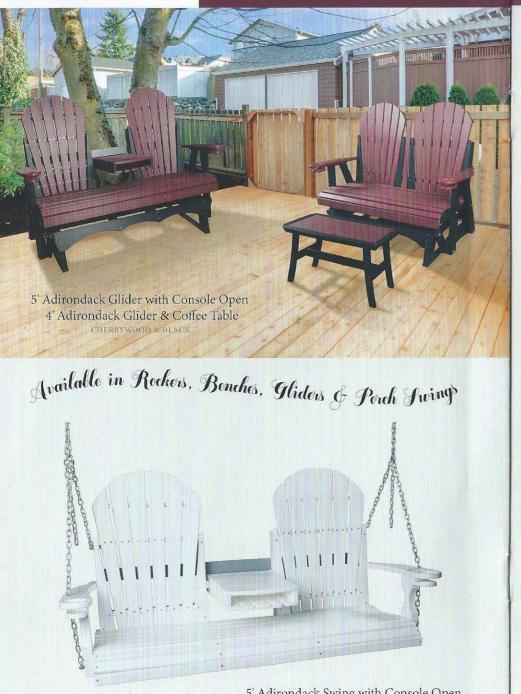

### Adirondack

5' Adirondack Swing with Console Open  $_{_{\rm WHITE}}$ 

2' Adirondack Rocker

WEATHERWOOD & TUDOR BROWN

2' Adirondack Glider

CHERRYWOOD & BLACK

4' Adirondack Glider CHERRYWOOD & BLACK

5' Adirondack Glider with Console Open CHERRYWOOD & BLACK

5' Adirondack Glider with Console Closed CHERRYWOOD & BLACK

4' Adirondack Swing

WHITE

5' Adirondack Swing with Console Closed WHITE

ALSO AVAILABLE: 2' or 4' Adirondack Benches (not pictured)