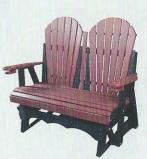

5' Adirondack Glider with Console Closed CHERRYWOOD & BLACK

4' Adirondack Swing

WHITE

5' Adirondack Swing with Console Closed WHITE

ALSO AVAILABLE: 2' or 4' Adirondack Benches (not pictured)