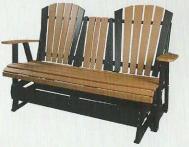

## ROLLBACK

Available in Rockers, Benches, Gliders & Porch Swings

5' Rollback Swing with Console Open WEATHERWOOD

4' Rollback Bench WEATHERWOOD & TUDOR BROWN

5' Rollback Glider with Console Closed CEDAR & BLACK

2' Rollback Glider CEDAR & BLACK

4' Rollback Glider CEDAR & BLACK

5' Rollback Glider with Console Open CEDAR & BLACK

4' Rollback Swing

LIGHT GRAY & BLACK

5' Rollback Swing with Console Closed WEATHERWOOD

ALSO AVAILABLE: 2' Rollback Rocker (not pictured)