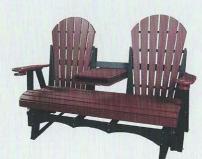

### Adirondack

5' Adirondack Swing with Console Open  $_{_{\rm WHITE}}$ 

2' Adirondack Rocker

WEATHERWOOD & TUDOR BROWN

2' Adirondack Glider

CHERRYWOOD & BLACK

4' Adirondack Glider CHERRYWOOD & BLACK

5' Adirondack Glider with Console Open CHERRYWOOD & BLACK