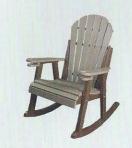

### Adirondack

5' Adirondack Swing with Console Open  $_{_{\rm WHITE}}$ 

2' Adirondack Rocker

WEATHERWOOD & TUDOR BROWN

2' Adirondack Glider

CHERRYWOOD & BLACK

4' Adirondack Glider CHERRYWOOD & BLACK

5' Adirondack Glider with Console Open CHERRYWOOD & BLACK

5' Adirondack Glider with Console Closed CHERRYWOOD & BLACK

4' Adirondack Swing

WHITE

5' Adirondack Swing with Console Closed WHITE

ALSO AVAILABLE: 2' or 4' Adirondack Benches (not pictured)