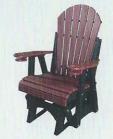

### Adirondack

5' Adirondack Swing with Console Open  $_{_{\rm WHITE}}$ 

2' Adirondack Rocker

WEATHERWOOD & TUDOR BROWN

2' Adirondack Glider

CHERRYWOOD & BLACK

4' Adirondack Glider CHERRYWOOD & BLACK

5' Adirondack Glider with Console Open CHERRYWOOD & BLACK