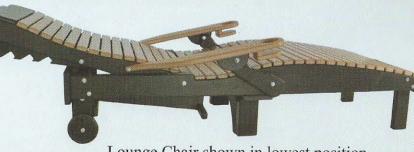

# LOUNGES

AN AL

Lounge Chair shown halfway back CEDAR & BLACK

#### Lounge Chair shown in lowest position CEDAR & BLACK