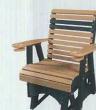

### Adirondack

5' Adirondack Swing with Console Open  $_{_{\rm WHITE}}$ 

2' Adirondack Rocker

WEATHERWOOD & TUDOR BROWN

2' Adirondack Glider

CHERRYWOOD & BLACK

4' Adirondack Glider CHERRYWOOD & BLACK

5' Adirondack Glider with Console Open CHERRYWOOD & BLACK

5' Adirondack Glider with Console Closed CHERRYWOOD & BLACK

4' Adirondack Swing

WHITE

5' Adirondack Swing with Console Closed WHITE

ALSO AVAILABLE: 2' or 4' Adirondack Benches (not pictured)