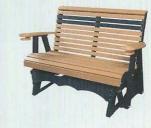

## ROLLBACK

Available in Rockers, Benches, Gliders & Porch Swings

5' Rollback Swing with Console Open WEATHERWOOD

4' Rollback Bench WEATHERWOOD & TUDOR BROWN

5' Rollback Glider with Console Closed CEDAR & BLACK

2' Rollback Glider CEDAR & BLACK

4' Rollback Glider CEDAR & BLACK

5' Rollback Glider with Console Open CEDAR & BLACK

4' Rollback Swing

LIGHT GRAY & BLACK

5' Rollback Swing with Console Closed WEATHERWOOD

ALSO AVAILABLE: 2' Rollback Rocker (not pictured)