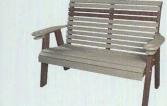

5' Adirondack Glider with Console Closed CHERRYWOOD & BLACK

4' Adirondack Swing

WHITE

5' Adirondack Swing with Console Closed WHITE

ALSO AVAILABLE: 2' or 4' Adirondack Benches (not pictured)