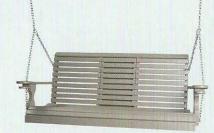

## ROLLBACK

Available in Rockers, Benches, Gliders & Porch Swings

5' Rollback Swing with Console Open WEATHERWOOD

4' Rollback Bench WEATHERWOOD & TUDOR BROWN

5' Rollback Glider with Console Closed CEDAR & BLACK

2' Rollback Glider CEDAR & BLACK

4' Rollback Glider CEDAR & BLACK

5' Rollback Glider with Console Open CEDAR & BLACK

4' Rollback Swing

LIGHT GRAY & BLACK

5' Rollback Swing with Console Closed WEATHERWOOD

ALSO AVAILABLE: 2' Rollback Rocker (not pictured)