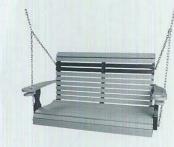

## ROLLBACK

Available in Rockers, Benches, Gliders & Porch Swings

5' Rollback Swing with Console Open WEATHERWOOD

4' Rollback Bench WEATHERWOOD & TUDOR BROWN

5' Rollback Glider with Console Closed CEDAR & BLACK

2' Rollback Glider CEDAR & BLACK

4' Rollback Glider CEDAR & BLACK

5' Rollback Glider with Console Open CEDAR & BLACK

4' Rollback Swing

LIGHT GRAY & BLACK

5' Rollback Swing with Console Closed WEATHERWOOD

ALSO AVAILABLE: 2' Rollback Rocker (not pictured)