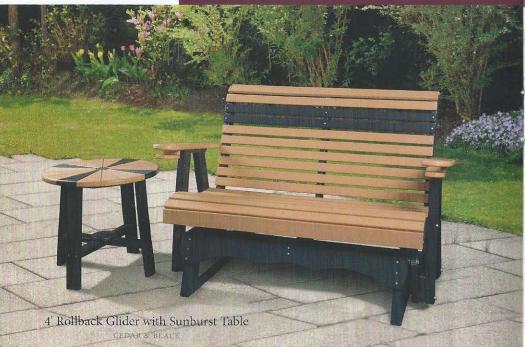

## ROLLBACK

Available in Rockers, Benches, Gliders & Porch Swings

5' Rollback Swing with Console Open WEATHERWOOD

4' Rollback Bench WEATHERWOOD & TUDOR BROWN

5' Rollback Glider with Console Closed CEDAR & BLACK

2' Rollback Glider CEDAR & BLACK

4' Rollback Glider CEDAR & BLACK

5' Rollback Glider with Console Open CEDAR & BLACK

4' Rollback Swing

LIGHT GRAY & BLACK

5' Rollback Swing with Console Closed WEATHERWOOD

ALSO AVAILABLE: 2' Rollback Rocker (not pictured)