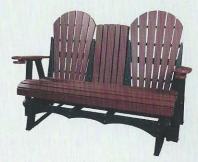

5' Adirondack Glider with Console Closed CHERRYWOOD & BLACK

4' Adirondack Swing

WHITE

5' Adirondack Swing with Console Closed WHITE

ALSO AVAILABLE: 2' or 4' Adirondack Benches (not pictured)